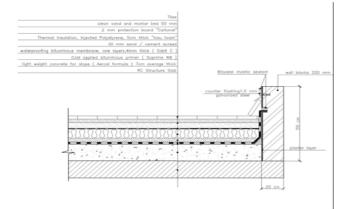

## Roofing System

# ❖ Leveling screed/light weight concrete.

Leveling Screed/will be poured on flat concrete areas of the roof using light weight foam cellular concrete laid to (1.0 %) positive slopes towards the roof water outlets, with 70 mm average thickness, 400 – 500 kg/m3 average dry density, smoothly finished, using "Aercel formula" foaming agent.

# **❖** *Water* based bituminous primer.

Install one coat of water based bituminous primer "Soprime WB" with a rate of 0.3 Lt./m2

#### **❖** Bituminous WP membrane

Install one layer of bituminous waterproofing membrane using "Sobit C", each 4mm thick, to be partially bonded by torch application.

### **❖** Thermal insulation.

Install Thermal insulation injected polystyrene boards, 50mm thick, loose laid. Ensure proper cutting at roof perimeter and around roof details using "Isu-Foam"

#### **❖** Protection board

Install one layer of protection board 2mm

| ❖ Termination of Membrane Skirting Upper Ends<br>Metal flashing 1.0 mm thick, 50mm total girth mechanically<br>fixed top edge to be sealed with "Sod Bituseal" |  |
|----------------------------------------------------------------------------------------------------------------------------------------------------------------|--|
|                                                                                                                                                                |  |