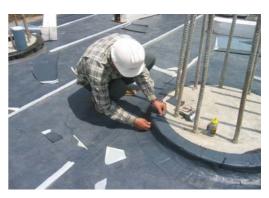

## **Pile Heads Insulation Works**

- 1. Chipped off irregularities and sharp edges of pile head surface.
- 2. Chisel out a cone shape around each steel bar and fill it with special waterproofing & repairing mortar "Vandex Unimorter1"3. Apply a layer of waterproofing works
- 3. Apply a layer of waterproofing works "Vandex Super" on top of the pile and 20cm height of the pile perimeter
- 4. Sodgrout MC Cementitious grout with an average thickness of 25mm is applied on top of pile head for leveling purpose
- 5.Extend the self adhesive membrane to reach the top level of the pile head
- 6. Cover the epoxy resin repair mortar and the portion of the self adhesive above the out off level with 15mm thick of cementitious grout Sodgrout MC