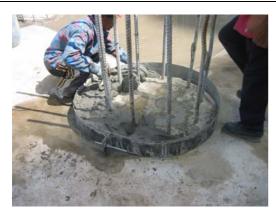

## **Pile Heads Insulation Works**

- 1. Chipped off irregularities and sharp edges of pile head surface.
- 2. Chisel out a cone shape around each steel bar and fill it with special waterproofing & repairing mortar "Vandex Unimorter1"3. Apply a layer of waterproofing works
- 3. Apply a layer of waterproofing works "Vandex Super" on top of the pile and 20cm height of the pile perimeter
- 4. Sodgrout MC Cementitious grout with an average thickness of 25mm is applied on top of pile head for leveling purpose
- 5.Extend the self adhesive membrane to reach the top level of the pile head
- 6. Cover the epoxy resin repair mortar and the portion of the self adhesive above the out off level with 15mm thick of cementitious grout Sodgrout MC