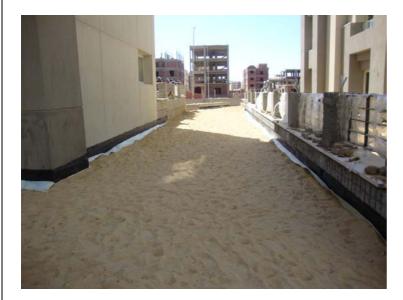

#### **Technical Information**

Products Used: Aercel Formula

Soprime WB

Sobit A

Spuntex - Geotextilel HDPE – 400micron Drentex Protect 80

*Areas Treated:* 7000 m<sup>2</sup>

#### Leveling screed/light weight concrete.

Leveling Screed will be poured on flat concrete area of the roof using light weight foam cellular concrete laid to (1.0%) positive slopes towards the roof water outlets, with 70mm average thickness.  $400-500~{\rm kg/m^3}$  average dry density, smoothly finished, using " Aercel formula" foaming agent.