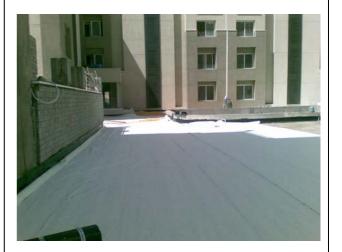

#### ❖ Bituminous WP membrane

Install double layer of APP modified bituminous waterproofing membrane the first layer using "Sobit A" 4mm, polyester reinforced and the second layer using "Sobit AR" 4mm, polyester reinforced protected with mineral grey slate finish.