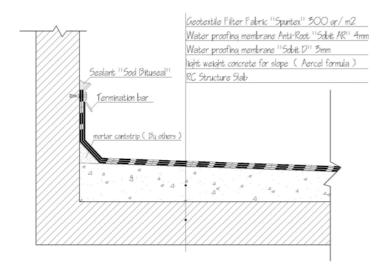

#### ❖ Bituminous WP membrane

Install double layer of APP modified bituminous waterproofing membrane the first layer using "Sobit A" 4mm, polyester reinforced and the second layer using "Sobit AR" 4mm, polyester reinforced protected with mineral grey slate finish.

#### ❖ Separation Layer.

Install one layer of Separation layer using "spuntex geotextile" 300gm/m<sup>2</sup> loose laid.

# **❖** Filter fabric layer

Install 1 layer of Filter fabric layer using "spuntex geotextile" 500gm/m² loose laid

❖ Termination of Membrane Skirting Upper Ends Aluminuim metal flashing 1.0mm thick, 50mm total girth mechanically fixed top edge to be sealed with "Bituseal"