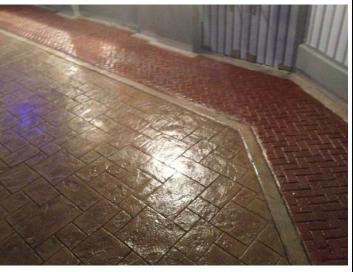

# Cairo Festival City Kidzania, Egypt

Project Name: Kidzania

**Scope:** Stamped Concrete work

City: Cairo Egypt

Main Contractor: Mivan Limited

Applicator: Sodeco Specialties S.A.E

**Construction Period:** 2013 -2014 **Owner:** Al Futtaim

**Technical Information** 

**Products Used:** Color Hardener

Release Agent

Sealer

Areas Treated: 2,500m2

## **Imprinting Patterns**

BOMANITE TABIQUEL STONE PATTERN(60X37CM)

BOMANITE ABANICO FAN PATTERN(84x47CM) NATURAL CONCRETE COLOR

BOMANITE STONE PATTERN(45X45CM) PANTONE 470 C