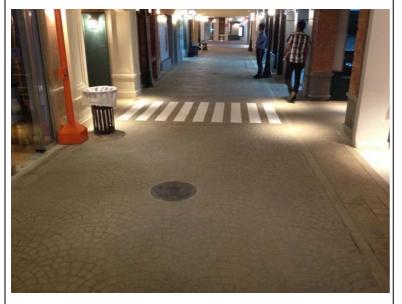

## **Imprinting Patterns**

BOMANITE TABIQUEL STONE PATTERN(60X37CM)

BOMANITE ABANICO FAN PATTERN(84x47CM) NATURAL CONCRETE COLOR

BOMANITE STONE PATTERN(45X45CM) PANTONE 470 C