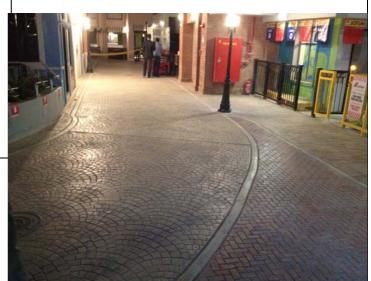

## **Imprinting Patterns**

BOMANITE TABIQUEL STONE PATTERN(60X37CM)

BOMANITE ABANICO FAN PATTERN(84x47CM) NATURAL CONCRETE COLOR

BOMANITE STONE PATTERN(45X45CM) PANTONE 470 C