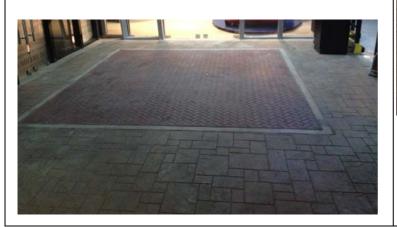

# Cairo Festival City Kidzania, Egypt

Project Name: Kidzania

**Scope:** Stamped Concrete work

City: Cairo Egypt

Main Contractor: Mivan Limited

Applicator: Sodeco Specialties S.A.E

**Construction Period:** 2013 -2014 **Owner:** Al Futtaim

**Technical Information** 

**Products Used:** Color Hardener

Release Agent

Sealer

Areas Treated: 2,500m2