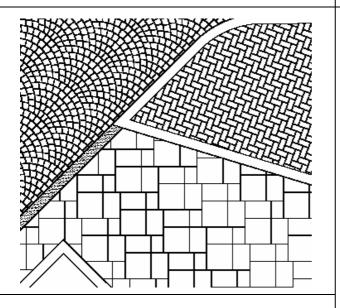

## **Imprinting Patterns**

BOMANITE TABIQUEL STONE PATTERN(60X37CM)

BOMANITE ABANICO FAN PATTERN(84x47CM) NATURAL CONCRETE COLOR

BOMANITE STONE PATTERN(45X45CM) PANTONE 470 C